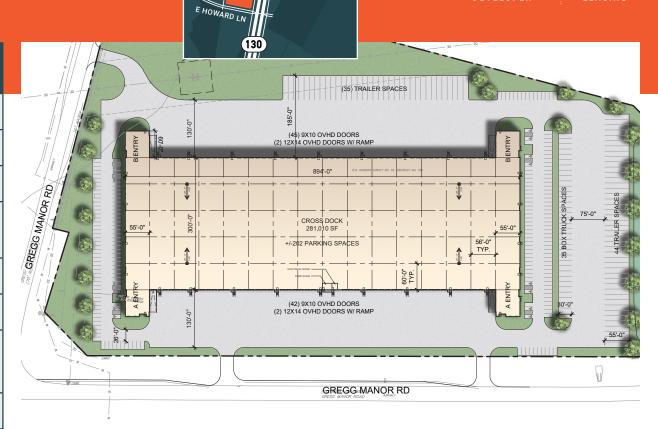

# BUILDING 5 | EAST SIDE OF SH-130

### **BUILDING 5 SPECS**

| Timing            | Breaking Ground 2024                                    |
|-------------------|---------------------------------------------------------|
| Total Size        | 281,010 SF                                              |
| Building Type     | Cross Dock                                              |
| Column Spacing    | 56'x 60" Typical with 60' Speed Bay                     |
| Clear Height      | 36'                                                     |
| Ramps             | 4                                                       |
| Deck Doors        | (87) 9'x10' OHD Doors<br>(4) 12'x14' OHD Doors w/ Ramps |
| Building Size     | 300' x 894'                                             |
| Truck Court Depth | 130'                                                    |
| Sprinklers        | ESFR                                                    |
| Power             | 2,000 Amps                                              |
| Auto Parking      | 202 Spaces                                              |
| Trailer Parking   | 79 Trailer Spaces<br>35 Box Truck Spaces                |

BUILDING 5 TOTAL SIZE: 281,010 SF