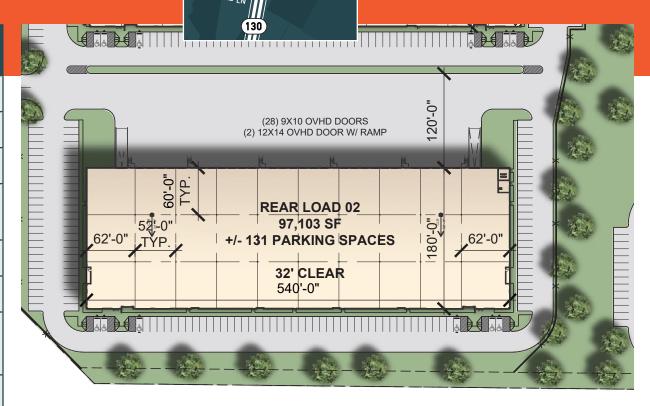

### **BUILDING 2 SPECS**

| Timing            | Breaking Ground 2024                                      |
|-------------------|-----------------------------------------------------------|
| Total Size        | 97,103 SF                                                 |
| Building Type     | Rear Load                                                 |
| Column Spacing    | 52' x 60' Typical with<br>60' Speed Bay                   |
| Clear Height      | 32'                                                       |
| Ramps             | 2                                                         |
| Deck Doors        | (28) 9'x10' OVHD Doors<br>(2) 12'x14' OVHD Doors w/ Ramps |
| Building Size     | 180' x 540'                                               |
| Truck Court Depth | 120'                                                      |
| Sprinklers        | ESFR                                                      |
| Power             | 2,000 Amps                                                |
| Auto Parking      | 131 Spaces                                                |

BUILDING 2 TOTAL SIZE: 97,103 SF