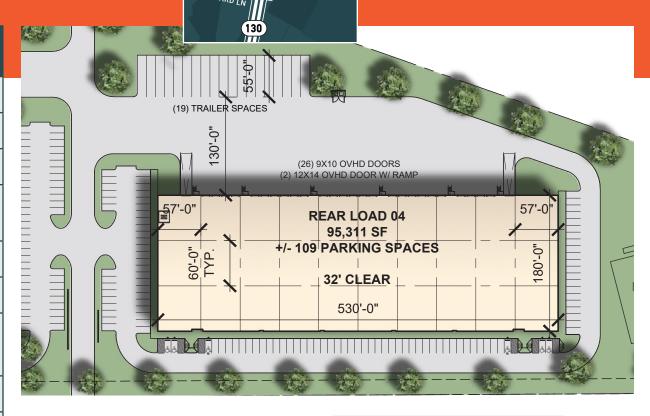

### **BUILDING 4 SPECS**

| Timing            | Breaking Ground 2024                                    |
|-------------------|---------------------------------------------------------|
| Total Size        | 95,311 SF                                               |
| Building Type     | Rear Load                                               |
| Column Spacing    | 52' x 60' Typical with<br>60' Speed Bay                 |
| Clear Height      | 32'                                                     |
| Ramps             | 2                                                       |
| Deck Doors        | (26) 9'x10' OHD Doors<br>(2) 12'x14' OHD Doors w/ Ramps |
| Building Size     | 160' x 400'                                             |
| Truck Court Depth | 125'                                                    |
| Sprinklers        | ESFR                                                    |
| Power             | 2,000 Amps                                              |
| Auto Parking      | 109 Spaces                                              |
| Trailer Parking   | 19 Spaces                                               |

BUILDING 4 TOTAL SIZE: 95,311 SF