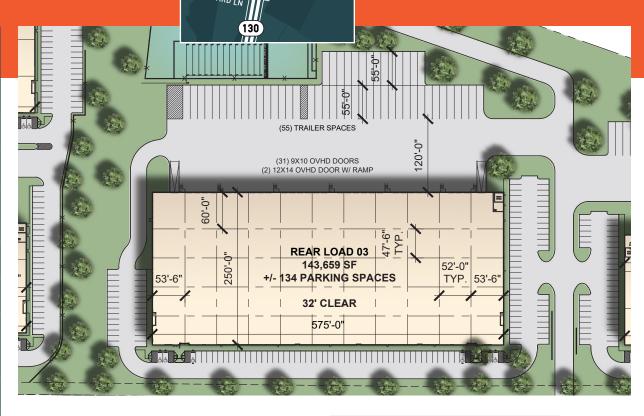

### **BUILDING 3 SPECS**

| Timing            | Breaking Ground 2024                                    |
|-------------------|---------------------------------------------------------|
| Total Size        | 143,659 SF                                              |
| Building Type     | Rear Load                                               |
| Column Spacing    | 52' x 60' Typical with<br>60' Speed Bay                 |
| Clear Height      | 32'                                                     |
| Ramps             | 2                                                       |
| Deck Doors        | (31) 9'x10' OHD Doors<br>(2) 12'x14' OHD Doors w/ Ramps |
| Building Size     | 250' x 575'                                             |
| Truck Court Depth | 120'                                                    |
| Sprinklers        | ESFR                                                    |
| Power             | 2,000 Amps                                              |
| Auto Parking      | 134 Spaces                                              |
| Trailer Parking   | 55 Spaces                                               |

BUILDING 3 TOTAL SIZE: 143,659 SF