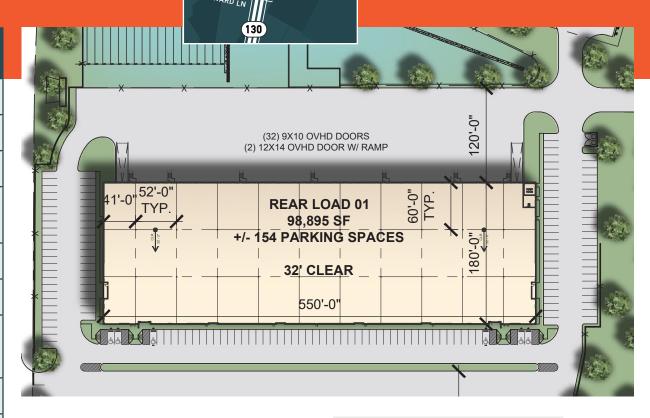

### **BUILDING 1 SPECS**

| Timing            | Breaking Ground 2024                                      |
|-------------------|-----------------------------------------------------------|
| Total Size        | 98,895 SF                                                 |
| Building Type     | Rear Load                                                 |
| Column Spacing    | 52' x 60' Typical with<br>60' Speed Bay                   |
| Clear Height      | 32'                                                       |
| Ramps             | 2                                                         |
| Deck Doors        | (32) 9'x10' OVHD Doors<br>(2) 12'x14' OVHD Doors w/ Ramps |
| Building Size     | 180' x 550'                                               |
| Truck Court Depth | 120'                                                      |
| Sprinklers        | ESFR                                                      |
| Power             | 2,000 Amps                                                |
| Auto Parking      | 154 Spaces                                                |

BUILDING 1 TOTAL SIZE: 98,895 SF